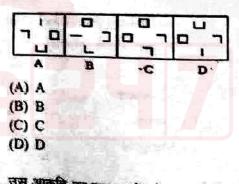

lowing chart carefully and answer the questions.

The bar chart shows information about the sale of wrist watches from five branches  $A_{\mu}, A_{\mu}, A_{\mu}, A_{\lambda}$  and  $A_{\lambda}$  of a company ABC in 2016 and 2017



What is the ratio of the total sale of branches  $A_{i}$ ,  $A_{j}$ ,  $A_{j}$  for the year 2016 to that of 2017?

(A) 4:7

000

たず

5

- (B) 4:5
- (C) 4:3
- (D) 2:3
- Q91 Choose the figure that is different from the rest.





1990 मिए गए सार्ट का स्वानपूर्वक अव्ययन करें और प्रश्नों का उत्तार दें।

बार का उत्तर द। बार कट में 2016-2017 में कंपनी "ABC" की पांच शाखाओं A. A. A. A. A. और A. से कलाई धड़ियों की बिकी के बारे में जानकारी दी गई है।







वर्ष 2016 से 2017 का शाखाओं A, A, A, की कुल बिकी का अनुपाल क्या है<sup>5</sup>

(A) 4:7 (B) 4:5 (C) 4:3 (D) 2:3





Q92 उस आकृति का बयन करें जो अन्य से भिन्न





- Q98 Choose the figure that is different from the rest.
  - A B C D (A) A (B) B (C) C (D) D
- Q98 उस आकृति का चयन करें जो दूसरों से मिन्न



Q99 Choose the figure that is different from the rest.



Q100 Select the number of squares in the figure.





Q99 उस आकृति का चयन करें जो दूसरों से भिन्न



Q100 दी गई आकृति में वगों की संख्या कितनी है?



(D) 18

Q101 Identify the mimor image of the following figure.



Q102 How will the pattern appear when the transparent sheet is folded along the dotted line?



Q103 In the box that can be formed with the following sheet as shown in figure (X), what will be on the opposite side for B?



Q104 In the box that can be formed with the following sheet as shown in the figure (Y), what will be on the opp