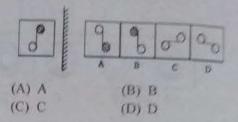

es in the figure.





Q99 उस आकृति का चयन करें जो दूसरों से भिन्न



Q100 दी गई आकृति में वगों की संख्या कितनी है?



(D) 18

Q101 Identify the mimor image of the following figure.



Q102 How will the pattern appear when the transparent sheet is folded along the dotted line?



Q103 In the box that can be formed with the following sheet as shown in figure (X), what will be on the opposite side for B?



Q104 In the box that can be formed with the following sheet as shown in the figure (Y), what will be on the opposite side for K?

ON

| K              | L  |     |
|----------------|----|-----|
| 5              | M  |     |
|                | N  |     |
| (Y)            | OP |     |
| (A) I<br>(C) F | M  | (B) |
|                |    | (D) |

Q101 नीचे दी गई आकृति की दर्यम छति करा होगी?



Q102 जब इस पारदर्शी शीट को बिंदी वाली रेखा पर मोडा जाएगा तो किस प्रकार का पेटर्न निर्मित होगा?



Q103 चित्र (X) में दिखाए गए अनुसार शीट से एक बॉक्स बनाया जा सकता है। बॉक्स में B की विपरीत सलह पर कौन सा अक्षर होगा?



Q104 चित्र (Y) में दिखाए गए अनुसार शीट से एक बॉक्स बनाया जा सकता है। बॉक्स में K की विपरीत सतह पर कौन सा अक्षर होगा?

| K          | L |   |     |   |
|------------|---|---|-----|---|
|            | M |   |     |   |
|            | N |   |     |   |
|            | 0 | P |     |   |
| (Y)        |   |   |     |   |
| (A)<br>(C) | М |   | (B) | 0 |
| (C)        | Р |   | (D) |   |

SET-A05

24

| Q105 Two positions                                          | of a same dice are as shown              | Q105 एक ही पासे की             | वो स्थितियां नीचे दिखाई ग