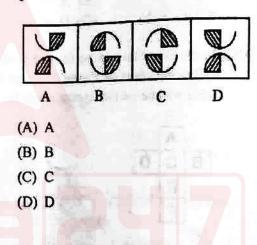

(A) 4:7

000

たず

5

- (B) 4:5
- (C) 4:3
- (D) 2:3
- Q91 Choose the figure that is different from the rest.





1990 मिए गए सार्ट का स्वानपूर्वक अव्ययन करें और प्रश्नों का उत्तार दें।

बार का उत्तर द। बार कट में 2016-2017 में कंपनी "ABC" की पांच शाखाओं A. A. A. A. A. और A. से कलाई धड़ियों की बिकी के बारे में जानकारी दी गई है।







वर्ष 2016 से 2017 का शाखाओं A, A, A, की कुल बिकी का अनुपाल क्या है<sup>5</sup>

(A) 4:7 (B) 4:5 (C) 4:3 (D) 2:3





Q92 उस आकृति का बयन करें जो अन्य से भिन्न





- Q98 Choose the figure that is different from the rest.
  - A B C D (A) A (B) B (C) C (D) D
- Q98 उस आकृति का चयन करें जो दूसरों से मिन्न



Q99 Choose the figure that is different from the rest.



Q100 Select the number of squares in the figure.





Q99 उस आकृति का चयन करें जो दूसरों से भिन्न



Q100 दी गई आकृति में वगों की संख्या कितनी है?



(D) 18

Q101 Identify the mimor image of the following figure.



Q102 How will the pattern appear when the transparent sheet is folded along the dotted line?



Q103 In the box that can be formed with the following sheet as shown in figure (X), what will be on the opposite side for B?



Q104 In the box that can be formed with the following sheet as shown in the figure (Y), what will be on the opposite side for K?

ON

| K              | L  |     |
|----------------|----|-----|
| 5              | M  |     |
|                | N  |     |
| (Y)            | OP |     |
| (A) I<br>(C) F | M  | (B) |
|                |    | (D) |

Q101 नीचे दी गई आकृति की दर्यम छति करा होगी?



Q102 जब इस पारदर्शी शीट को बिंदी वाली रेखा पर मोडा जाएगा तो किस प्