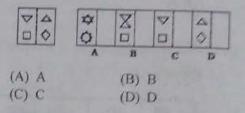

संख्या कितनी है?



(D) 18

Q101 Identify the mimor image of the following figure.



Q102 How will the pattern appear when the transparent sheet is folded along the dotted line?



Q103 In the box that can be formed with the following sheet as shown in figure (X), what will be on the opposite side for B?



Q104 In the box that can be formed with the following sheet as shown in the figure (Y), what will be on the opposite side for K?

ON

| K              | L  |     |
|----------------|----|-----|
| 5              | M  |     |
|                | N  |     |
| (Y)            | OP |     |
| (A) I<br>(C) F | M  | (B) |
|                |    | (D) |

Q101 नीचे दी गई आकृति की दर्यम छति करा होगी?



Q102 जब इस पारदर्शी शीट को बिंदी वाली रेखा पर मोडा जाएगा तो किस प्रकार का पेटर्न निर्मित होगा?



Q103 चित्र (X) में दिखाए गए अनुसार शीट से एक बॉक्स बनाया जा सकता है। बॉक्स में B की विपरीत सलह पर कौन सा अक्षर होगा?



Q104 चित्र (Y) में दिखाए गए अनुसार शीट से एक बॉक्स बनाया जा सकता है। बॉक्स में K की विपरीत सतह पर कौन सा अक्षर होगा?

| K          | L |   |     |   |
|------------|---|---|-----|---|
|            | M |   |     |   |
|            | N |   |     |   |
|            | 0 | P |     |   |
| (Y)        |   |   |     |   |
| (A)<br>(C) | М |   | (B) | 0 |
| (C)        | Р |   | (D) |   |

SET-A05

24

| Q105 Two positions                                          | of a same dice are as shown              | Q105 एक ही पासे की             | वो स्थितियां नीचे दिखाई ग                              | र्ष<br>ही |
|-------------------------------------------------------------|----------