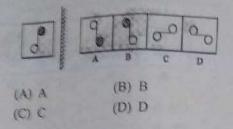

990 मिए गए सार्ट का स्वानपूर्वक अव्ययन करें और प्रश्नों का उत्तार दें।

बार का उत्तर द। बार कट में 2016-2017 में कंपनी "ABC" की पांच शाखाओं A. A. A. A. A. और A. से कलाई धड़ियों की बिकी के बारे में जानकारी दी गई है।







वर्ष 2016 से 2017 का शाखाओं A, A, A, की कुल बिकी का अनुपाल क्या है<sup>5</sup>

(A) 4:7 (B) 4:5 (C) 4:3 (D) 2:3





Q92 उस आकृति का बयन करें जो अन्य से भिन्न





- Q98 Choose the figure that is different from the rest.
  - A B C D (A) A (B) B (C) C (D) D
- Q98 उस आकृति का चयन करें जो दूसरों से मिन्न



Q99 Choose the figure that is different from the rest.



Q100 Select the number of squares in the figure.





Q99 उस आकृति का चयन करें जो दूसरों से भिन्न



Q100 दी गई आकृति में वगों की संख्या कितनी है?



(D) 18

Q101 Identify the mimor image of the following figure.



Q102 How will the pattern appear when the transparent sheet is folded along the dotted line?



Q103 In the box that can be formed with the following sheet as shown in figure (X), what will be on the opposite side for B?



Q104 In the box that can be formed with the following sheet as shown in the figure (Y), what will be on the opposite side for K?

ON

| K              | L  |     |
|----------------|----|-----|
| 5              | M  |     |
|                | N  |     |
| (Y)            | OP |     |
| (A) I<br>(C) F | M  | (B) |
|                |    | (D) |

Q101 नीचे दी गई आकृति की दर्यम छति करा होगी?



Q102 जब इस पारदर्शी शीट को बिंदी वाली रेखा पर मोडा जाएगा तो किस प्रकार का पेटर्न निर्मित होगा?



Q103 चित्र (X) में दिखाए गए अनुसार शीट से एक बॉक्स बनाया जा सकता है। बॉक्स में B की