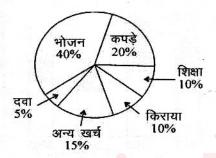

|

- 64. एक कक्षा में चार विद्यार्थियों के प्राप्तांक क्रमशः 72, 60, 63 और 65 हैं। उनका औसत प्राप्तांक क्या होगा? (A) 60 (B) 65 (D) 68 (C) 62 65. तीन अंकों की छोटी से छोटी संख्या निम्नलिखित में से क्या होगी जो
  - 4, 8 और 16 से पूर्णतः विभाजित हो? (A) 111 (B) 112
  - (C) 110 (D) 108
- **66.** 30 और 42 का ल.स.प. क्या होगा?
  - (A) 500
- (B) 600

(C) 210

- 67. 0.24 को सबसे छोटी भिन्न में बदल कर लिखेंगे :
  - (A) 12/50
- (B) 3/25
- (C) 6/25
- (D) 1/8
- **68.** 2<sup>50</sup> का दो गुना कितना होगा?
- (B)  $2^{99}$

(A)  $2^{51}$ (C)  $2^{200}$ 

- (D) 2<sup>55</sup>
- 69. नीचे दिए गए पाई चार्ट में किसी परिवार के विभिन्न गदों पर खर्च को प्रदर्शित किया गया है। इस पाई-चार्ट का सावधानीपूर्वक अध्ययन करके इससे सम्बन्धित आगे दिए गए प्रश्न का उत्तर दें :



यदि भोजन पर खर्च ₹ 750 प्रतिमाह हो, तो बच्चों की शिक्षा पर वार्षिक व्यय कितने रुपए होगा?

- (A) ₹ 2,150
- (B) ₹ 1,022
- (C) ₹ 2,250
- (D) ₹ 1,400
- 360 का 30% 280 का 10% = 800 का ?% है तो ? का मान बताओ।
- (A) 15
- (B) 12
- (C) 10
- (D) 14
- 71. दिए गए अक्षर समूह द्वारा कौन-सा अर्थपूर्ण शब्द बन सकता है?

#### AUBEYT

- (A) ABOUT
- (B) BEAUTY (C) EVENTLY
- (D) AUBETY
- 72. अहमद ने ₹ 1,440 5% वार्षिक दर से तथा ₹ 1,650 4% वार्षिक दर से उधार लिए, तो 3 वर्ष बाद उसे कुल कितना ब्याज देना पड़ेगा?
  - (A) ₹ 414
- (B) ₹ 416
- (C) ₹ 408
- (D) ₹ 480

73. संयुक्त छायांकित क्षेत्र किस आयु वर्ग को प्रदर्शित करता है?



- (A) कुल आवादी
- (B) 60 वर्ष से कम आयु वाले लोग
- (C) वोट देने की आयु प्राप्त कर चुके लोग
- (D) निर्धारित नहीं किया जा सकता
- 74. 45 किमी/घण्टे की रफ्तार, मी/सेकण्ड में कितनी होगी?
  - (