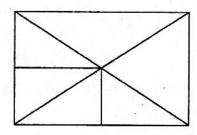

|                                                                                                                                                                                                                                                                                                                                                                                                                                                                                                                                                                     |

## नीचे दिए गए चित्र में त्रिभुजों की संख्या बताओ :



(A) 15

(B) 16

(D) 12

नीचे दी गई आकृतियों में से कौन-सी आकृति मच्छर, चींटी और कीटकों के बीच सम्बन्धों का सर्वोत्तम प्रतिनिधित्व करती है ?









कल से पहले का दिन शुक्रवार था, कल के बाद का दिन बताइए।

- (A) व्धवार
- (B) रविवार
- (C) मंगलवार

151. (C)

152. (D)

153. (D)

(D) सोमवार

157. नीचे दिए गए विकल्पों में से सही विकल्प चुनकर शृंखला पूरी कीजिए

d-1, g-4, j-9, m-16, ?

- (A) n-49
- (B) p-25
- (C) q-36
- (D) r-18
- 158. नीचे दिए गए विकल्पों में से सही विकल्प ढूंढकर शृंखला को पूरा कीजिए

BAZ, DCY, FEX, ?

- (A) FXW
- (B) EFX
- (C) FEY
- (D) HGW

159. नीचे दिए गए शब्दों में से शब्दकोश में आखिरी शब्द कौन-सा होगा?

- (A) Opine
- (B) Opium
- (C) Outer
- (D) Odour

160. निम्न संख्याओं का अध्ययन कीजिए और उचित विकल्प ढूंढ कर शृंखल को पूरा कीजिए:

38. (D)

158. (D)

6, 3, 12, 6, 24 . . ,