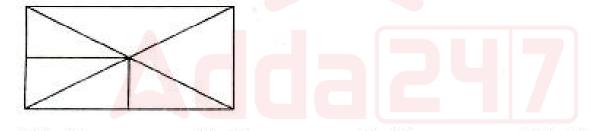

| लिखित में एक के 3<br>हीजिए।      | अलावा स    | भी जोड़े हैं, जिनमें से | प्रत्येक व | के दोनों शब्द आपस | में सम्ब | न्थत हैं। एक भिन्न जोड़ा |
|      | (A)    | शुद्ध व सही                      | (B)        | पीड़ा व दर्द            | (C)        | प्रसन्न व सुखी    | (D)      | परेशानी व सहत            |
| 153. | 11×    | $5+8-3=2\times 2$                | ×3× ?      |                         |            |                   |          |                          |
|      | (A)    | 62                               | (B)        | 12                      | (C)        | 60                | (D)      | 5                        |
| 154. | नीचे 1 | दिए गए चित्र में त्रि            | भुजों की व | पंख्या बताओ :           |            |                   |          |                          |



(A) 15

(B) 16

(C) 8

(D) 12

155. नीचे दिए गए आकृतियों में से कौन सी आकृति मच्छर, चींटी और कीटकों के बीच संबंधों का सर्वोत्तम प्रतिनिधित्व करती है?

(A) (D)

(B)



(C)



(D)



156. कल से पहले का दिन शुक्रवार था, कल के बाद का दिन बताइए।

(A) बुधवार

(B) रविवार

(C) मंगलवार

(D) सोमवार

| नीचे दिए  | गए विकल्पों में से                                         | सहो वि                                                                                                                                                                   | कल्प चुनकर शृंखला                                                                                                                                                                                     | पूरा क