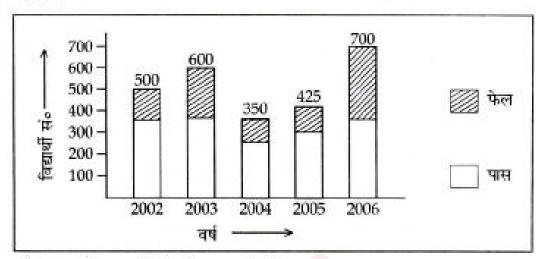

|                        |
|            |        |                                                   |                     | and the second s |             |                    | Control of the Contro | 10.10                  |

(C) 1012.50 ₹° (D) 1300 ₹°

की दर से रास्ते पर घास लगवाने का खर्च क्या होगा?

(A) 1312.50 €° (B) 1000 €°

निम्न ग्राफ में एक विद्यालय के 5 वर्षों का परीक्षाफल प्रदर्शित किया गया है। इस ग्राफ के आधार पर प्रश्न का उत्तर दीजिये।



वर्ष 2006 में फेल छात्रों की संख्या क्या होगी?

- (A) 220
- 200 (B)
- (C) 225
- (D) 325

दर्शायी गयी आकृति में से कौनसी आकृति अन्य से भिन्न है?



प्रश्नवाचक चिन्हों (? ?) को बदलने के लिए दिए गए विकल्पों में से सही अंकों का चुनाव करें : 1, 2, 3, 4, 5, 7, ?, ?

- (A) 11, 13
- (B) 10, 11
- (C) 8, 9
- (D) 9, 11

**63.**  $\frac{4}{8} \div \left(\frac{1}{2} - \frac{1}{3}\right) \times \frac{4}{6} = ?$ 

- (A) 1
- (B)  $1\frac{1}{2}$  (C)  $2\frac{1}{2}$
- (D) 2

एक कक्षा में चार विद्यार्थी के प्राप्तांक क्रमश: 720, 60, 63 और 65 है। उनका औसत प्राप्तांक क्या होगा ? 64.

- (A) 60
- (B) 65
- (C) 62
- (D) 68

तीन अंकों की छोटी से छोटी संख्या निम्नलिखित में से क्या होगी जो 4,8 और 16 से पूर्णत: विभाजित हो?

- (A) 111
- (B) 112
- (C) 110
- (D) 108

|     | (A)               | 500