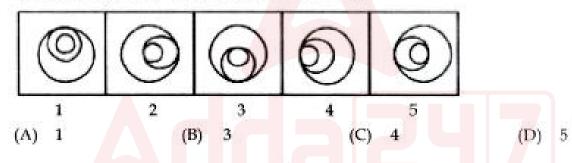

|                        |
|            |        |                                                   |                     | and the second s |             |                    | Control of the Contro | 10.10                  |

(C) 1012.50 ₹° (D) 1300 ₹°

की दर से रास्ते पर घास लगवाने का खर्च क्या होगा?

(A) 1312.50 €° (B) 1000 €°

निम्न ग्राफ में एक विद्यालय के 5 वर्षों का परीक्षाफल प्रदर्शित किया गया है। इस ग्राफ के आधार पर प्रश्न का उत्तर दीजिये।



वर्ष 2006 में फेल छात्रों की संख्या क्या होगी?

- (A) 220
- 200 (B)
- (C) 225
- (D) 325

दर्शायी गयी आकृति में से कौनसी आकृति अन्य से भिन्न है?



प्रश्नवाचक चिन्हों (? ?) को बदलने के लिए दिए गए विकल्पों में से सही अंकों का चुनाव करें : 1, 2, 3, 4, 5, 7, ?, ?

- (A) 11, 13
- (B) 10, 11
- (C) 8, 9
- (D) 9, 11

**63.**  $\frac{4}{8} \div \left(\frac{1}{2} - \frac{1}{3}\right) \times \frac{4}{6} = ?$ 

- (A) 1
- (B)  $1\frac{1}{2}$  (C)  $2\frac{1}{2}$
- (D) 2

एक कक्षा में चार विद्यार्थी के प्राप्तांक क्रमश: 720, 60, 63 और 65 है। उनका औसत प्राप्तांक क्या होगा ? 64.

- (A) 60
- (B) 65
- (C) 62
- (D) 68

तीन अंकों की छोटी से छोटी संख्या निम्नलिखित में से क्या होगी जो 4,8 और 16 से पूर्णत: विभाजित हो?

- (A) 111
- (B) 112
- (C) 110
- (D) 108

|     | (A)               | 500                            | (B)      | 600                                       | (C) | 750  | (D)          | 300                  |
|-----|-------------------|----