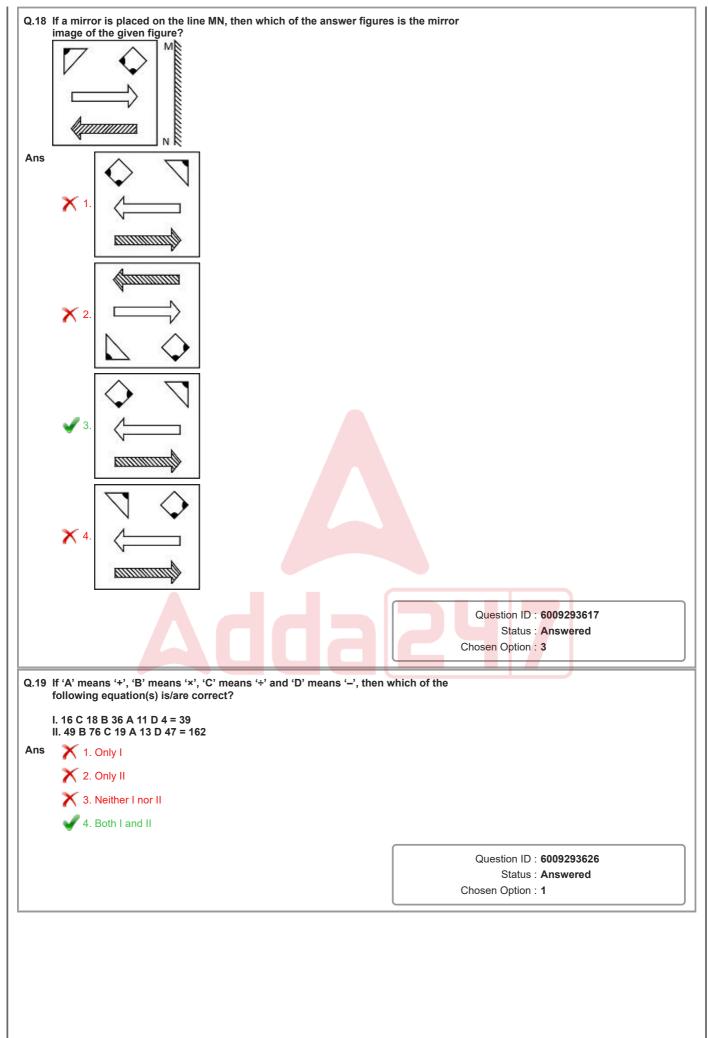

| Question ID : 6009293620<br>Status : Answered<br>Chosen Option : 1          |





|      | A series is given with one term wrong. Select that wron alternatives.