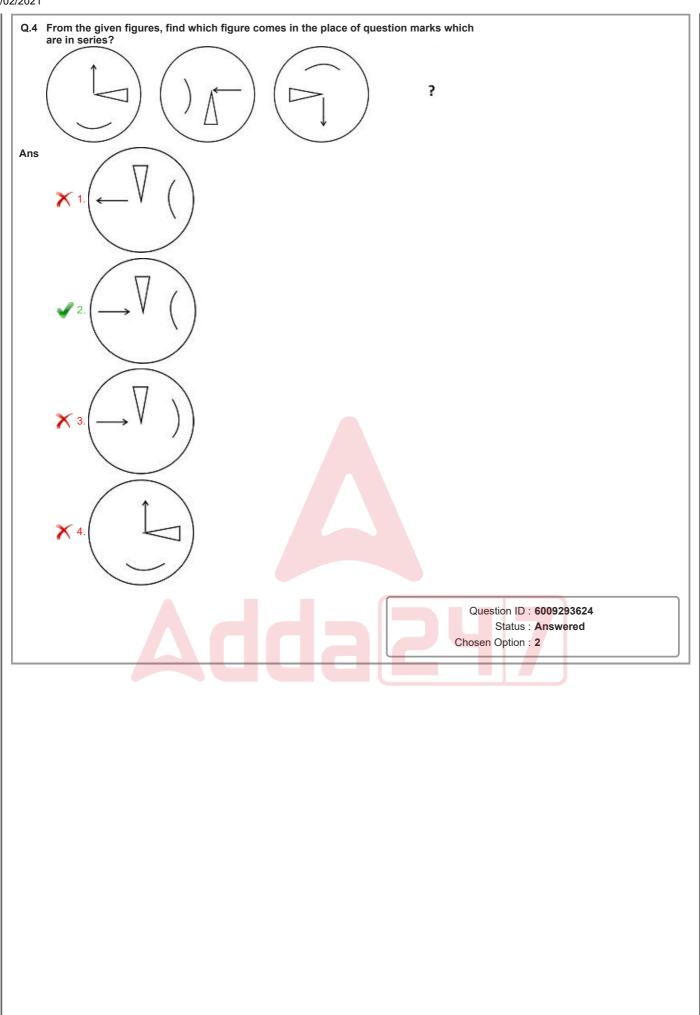

## ACIO Grade II Executive 19th Feb 2021

| Participant ID   |                           |
|------------------|---------------------------|
| Participant Name |                           |
| Test Center Name |                           |
| Test Date        | 19/02/2021                |
| Test Time :      | 9:00 AM - 10:00 AM        |
| Subject          | ACIO Grade II (Executive) |