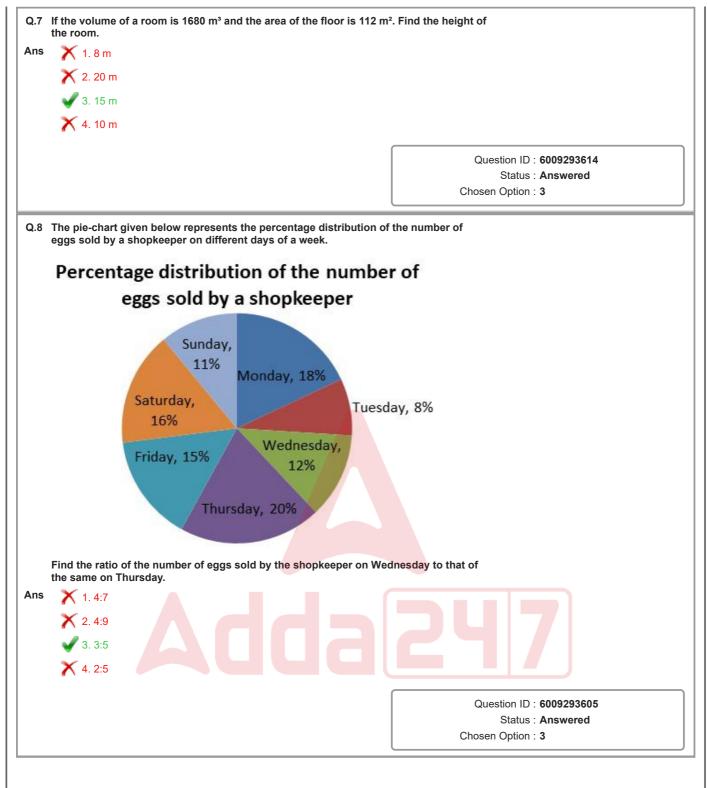

## ACIO Grade II Executive 19th Feb 2021

| Participant ID   |                           |
|------------------|---------------------------|
| Participant Name |                           |
| Test Center Name |                           |
| Test Date        | 19/02/2021                |
| Test Time :      | 9:00 AM - 10:00 AM        |
| Subject          | ACIO Grade II (Executive) |