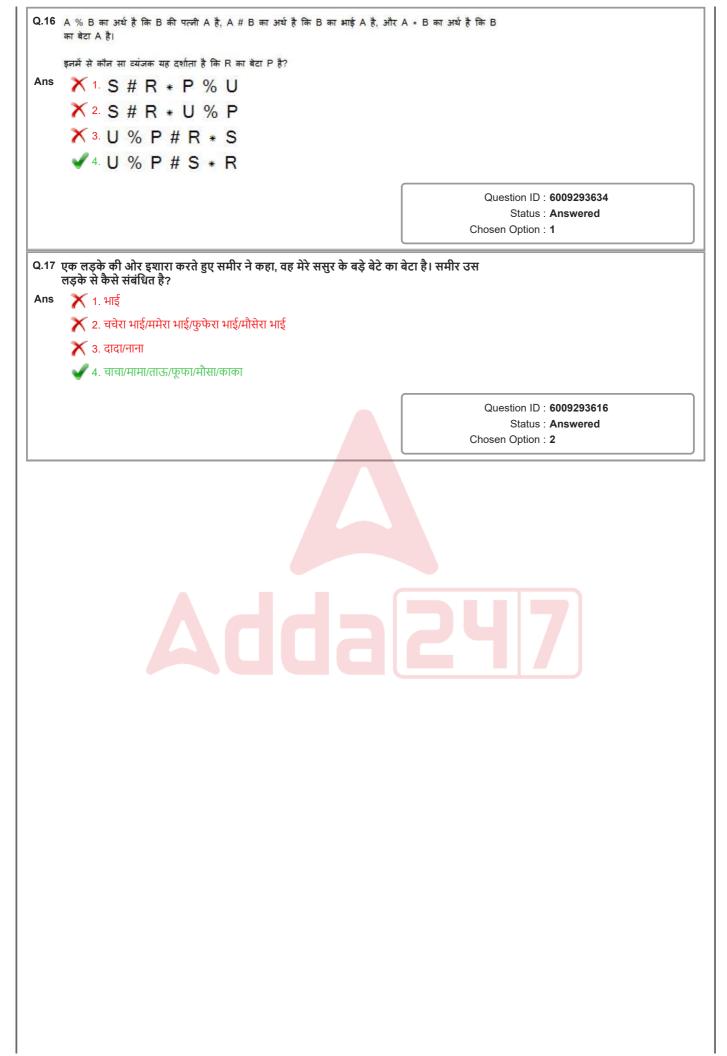

| Question ID : 6009293620<br>Status : Answered<br>Chosen Option : 1          |





|      | A series is given with one term wrong. Select that wron alternatives.