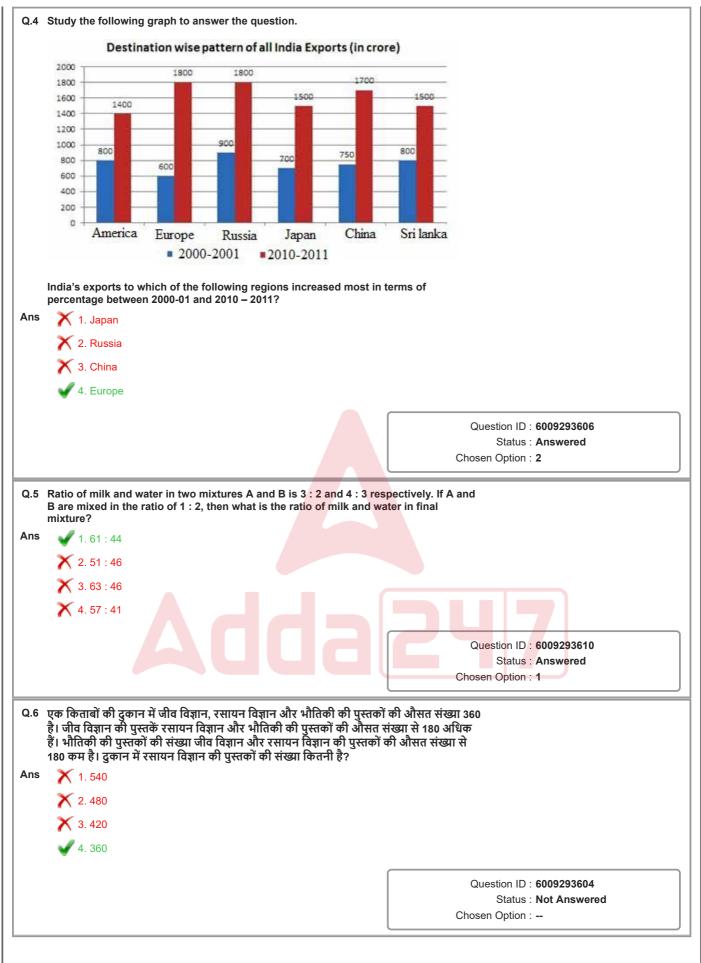

|                                               |  |  |  |  |
|                                                                        |                                               |  |  |  |  |
|                                                                        |                                               |  |  |  |  |
|                                                                        |                                               |  |  |  |  |
|                                                                        |                                               |  |  |  |  |
|                                                                        |                                               |  |  |  |  |







| 24/0 | )2/2 | 021 |
|------|------|-----|
|      |      | ~   |



| Q.13      | 336, 528 तथा 240 का लघुत्तम समापवर्त्य क्या है?                                                                                                                                                                                                                    |                                                                                                                                                 |
|-----------|--------------------------------------------------------------------------------------------------------------------------------------------------------------------------------------------------------------------------------------------------------------------|--------------------------------